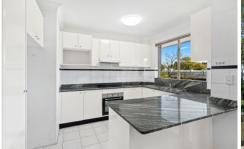

Ideal as a first home or investment with a tenant already in place, there is also scope to personalise and further benefit from its spacious floorplan and convenient location.

- Top floor position of well-maintained security block
- Modern kitchen with dishwasher and breakfast bar
- Spacious lounge and dining area featuring high ceilings
- Sunny west facing entertaining balcony with leafy outlook
- Two generous bedrooms feature mirrored built in robes
- Good sized bathroom with a separate shower and bath
- Large internal laundry offers 2nd toilet and great storage