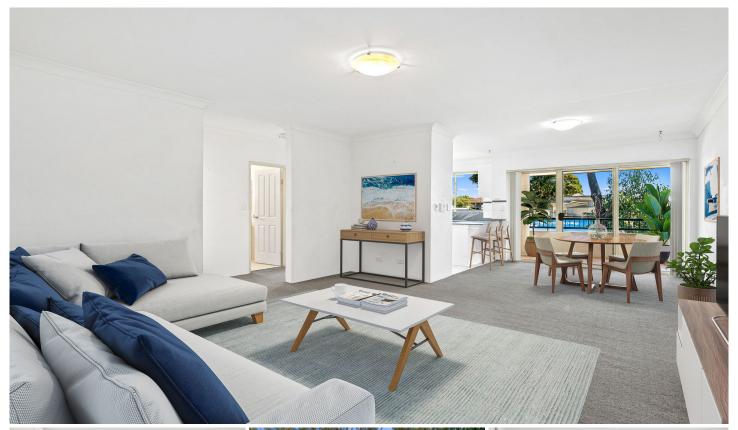

Ideal as a first home or investment with a tenant already in place, there is also scope to personalise and further benefit from its spacious floorplan and convenient location.

- Top floor position of well-maintained security block
- Modern kitchen with dishwasher and breakfast bar
- Spacious lounge and dining area featuring high ceilings
- Sunny west facing entertaining balcony with leafy outlook
- Two generous bedrooms feature mirrored built in robes
- Good sized bathroom with a separate shower and bath
- Large internal laundry offers 2nd toilet and great storage