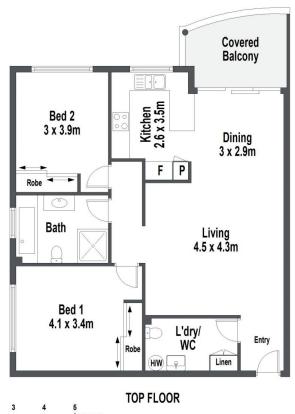

## 13/194-198 Willarong Road Caringbah NSW

Occupying a top floor position, this incredibly spacious apartment is located within just stone's throw to Caringbah Shopping Village and within a short stroll to the train station, cafes, restaurants and parks.

Ideal as a first home or investment with a tenant already in place, there is also scope to personalise and further benefit from its spacious floorplan and convenient location.

- Top floor position of well-maintained security block
- Modern kitchen with dishwasher and breakfast bar
- Spacious lounge and dining area featuring high ceilings
- Sunny west facing entertaining balcony with leafy outlook
- Two generous bedrooms feature mirrored built in robes
- Good sized bathroom with a separate shower and bath
- Large internal laundry offers 2nd toilet and great storage