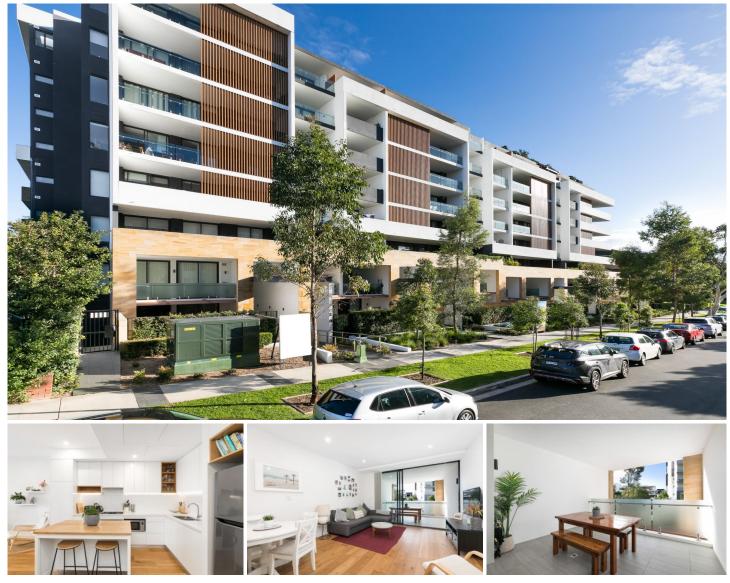

## 105/6 Urunga Parade Miranda NSW

Located in the heart of Miranda, this welcoming two bedroom apartment offers modern living at its finest. With light-filled interiors, quality finishes, and the choice of a courtyard or balcony from which to entertain, it's the perfect home for downsizers, investors, or first home buyers.

Promising ultra-convenience, this instantly appealing apartment is placed a short stroll to Westfield Miranda, public transport and quality restaurants.

- Situated on the first floor of the sought-after 'Hub' development

- Gourmet gas kitchen fitted with stainless steel appliances

- Light-filled living and dining area flows to north facing balcony

- Two bedrooms feature built-in robe, master with luxury

## 2 🎮 2 🚔 1 🚘

Price : \$ 835,000

**View :** https://www.gibsonpartners.com/sale/nsw/sutherl and/miranda/residential/apartment/7961032

Ivan Lampret 02 9523 1333

Karla Madgwick 02 9523 1333

105/6 Urunga Parade, Miranda