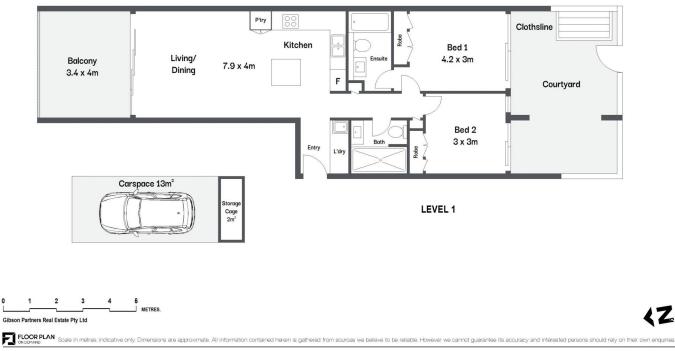

## 105/6 Urunga Parade Miranda NSW

Located in the heart of Miranda, this welcoming two bedroom apartment offers modern living at its finest. With light-filled interiors, quality finishes, and the choice of a courtyard or balcony from which to entertain, it's the perfect home for downsizers, investors, or first home buyers.

- Gourmet gas kitchen fitted with stainless steel appliances

- Light-filled living and dining area flows to north facing balcony

- Two bedrooms feature built-in robe, master with luxury