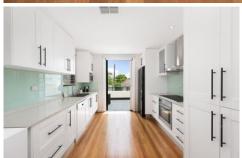

- Modern galley style kitchen with adjoining terrace, dishwasher
- Spacious open plan lounge and dining, floorboards throughout
- Fully fenced private sun-filled large, paved entertainers' courtyard
- Three good sized bedrooms with built-in robes, main with balcony
- Bathroom with separate bath and shower, laundry / 2nd bathroom
- Oversized tandem lock up garage plus parking in front,