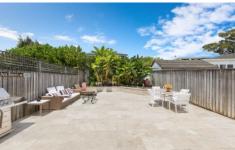

- Modern galley style kitchen with adjoining terrace, dishwasher
- Spacious open plan lounge and dining, floorboards throughout
- Fully fenced private sun-filled large, paved entertainers' courtyard
- Three good sized bedrooms with built-in robes, main with balcony
- Bathroom with separate bath and shower, laundry / 2nd bathroom
- Oversized tandem lock up garage plus parking in front,