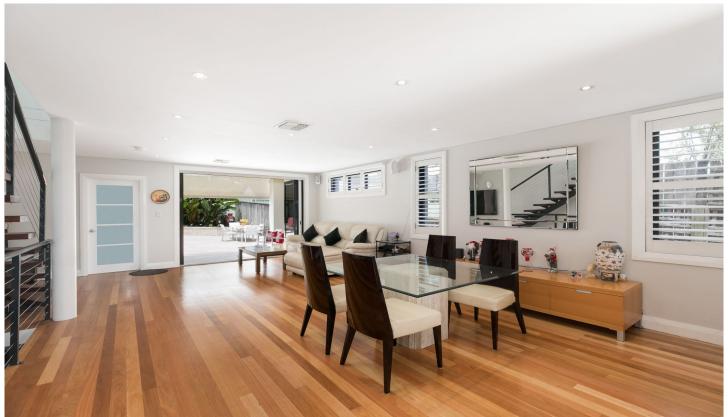

- Modern galley style kitchen with adjoining terrace, dishwasher
- Spacious open plan lounge and dining, floorboards throughout
- Fully fenced private sun-filled large, paved entertainers' courtyard
- Three good sized bedrooms with built-in robes, main with balcony
- Bathroom with separate bath and shower, laundry / 2nd bathroom
- Oversized tandem lock up garage plus parking in front,