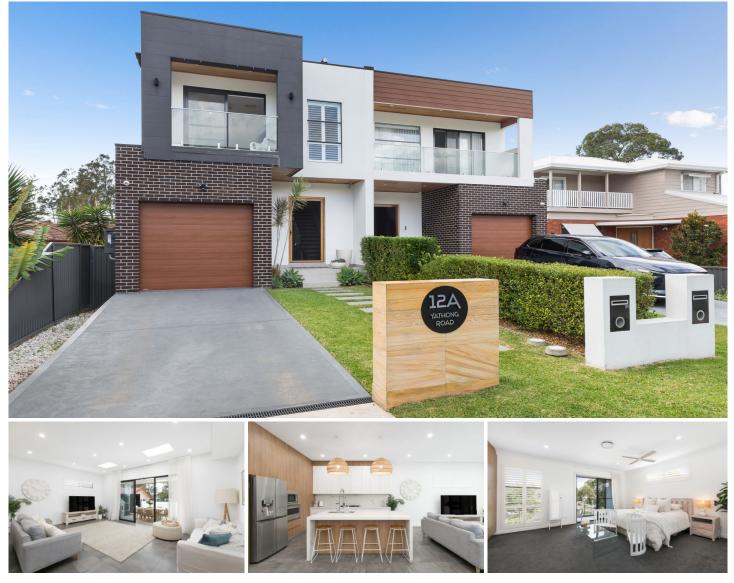

## 12A Yathong Road Caringbah NSW

Boasting two-levels of contemporary living, this oversized modern Duplex offers ultra-high ceilings, imported European tiles and state of the art fixtures and fittings throughout. Conveniently located in the Caringbah area, stylish plantation shutters enrich the natural sunlight, enhancing the homes architectural design.

- Open plan living and dining flows to a generously sized backyard

- Covered alfresco entertaining with built-in cabinetry and BBQ

- Galley kitchen features Smeg gas cook-top, oven and integrated microwave

- Lower level enjoys a second living area or fifth bedroom

- Four spacious bedrooms with BIRs, ducted AC and ceiling fans