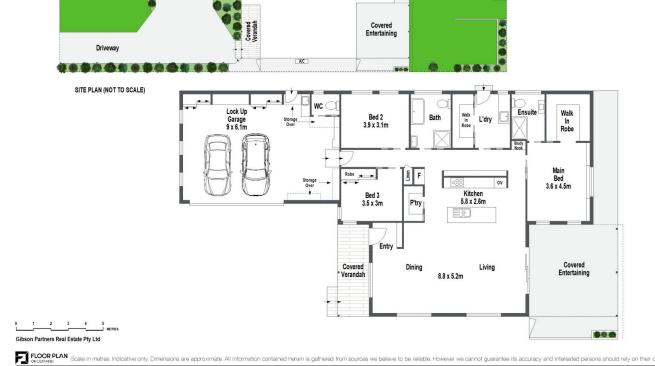

## 55 Woodfield Boulevard Caringbah NSW

Providing the perfect lifestyle package for young families or downsizing empty nesters with all the hard work already done, this beautiful owner builder's home showcases an abundance of comfort, privacy and flexibility in a sought-after locale. Warm and welcoming upon entry with a seaside aesthetic, the presentation is immaculate. The desirably sunny west facing rear yard, versatile single level layout, soaring ceilings, solid Blackbutt timber floors, and effortless flow to the all-weather alfresco entertaining area and private backyard create a peaceful sanctuary that is ready for immediate enjoyment.

Complimented by landscaped surrounds and centrally placed with a Caringbah address convenient to selective schools, sporting fields, transport and also provides easy access to Cronulla's wonderful beaches and the City