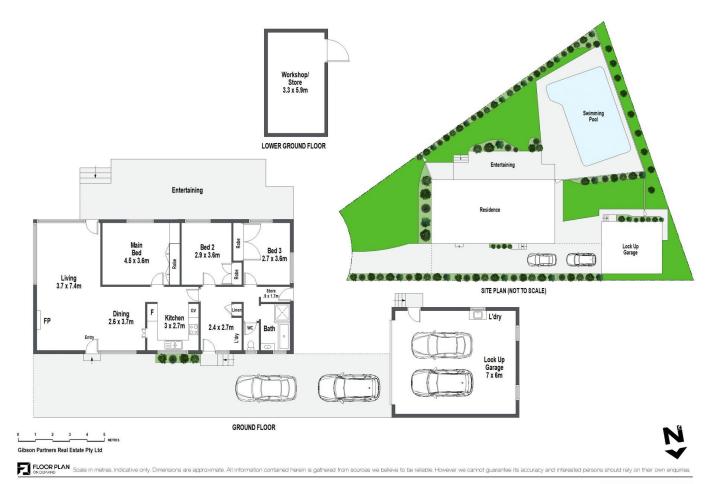

## 35 Yeramba Avenue Caringbah South NSW

Long-held by the one family, this popular mid-century style home is ready for a new owner to create their dream lifestyle in this absolute sanctuary backing onto lush bush reserve that runs to the spectacular Port Hacking River.

Positioned in a private cul-de-sac with prestige homes, this is an ideal location for a renovation or new home build (STCA). With good schools, parks and popular local shopping precincts close by, this locale is a sought after family area.

- Open plan living area with open fireplace and air-conditioning
- From the lounge step out to a large balcony & lawned gardens
- Large in-ground pool with water glimpses and overlook

3 📭 1 🖺 4 🗪

**Price** : \$ 2,080,000 **Land Size** : 834.7 sqm