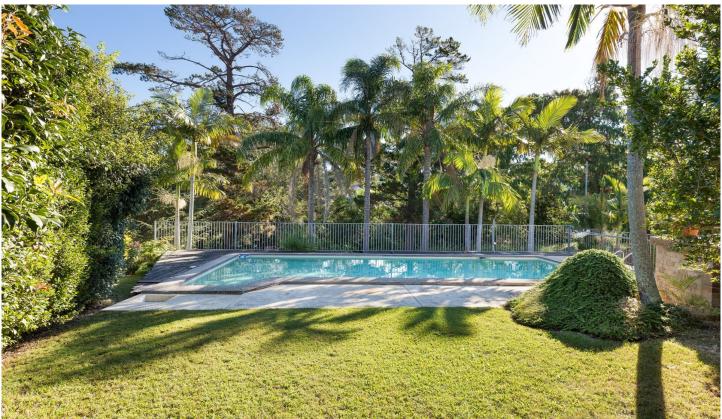

- Open plan living area with open fireplace and air-conditioning
- From the lounge step out to a large balcony & lawned gardens
- Large in-ground pool with water glimpses and overlook

3 📭 1 🖺 4 🗪

**Price** : \$ 2,080,000 **Land Size** : 834.7 sqm