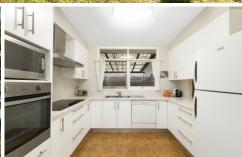

- Open plan living area with open fireplace and air-conditioning
- From the lounge step out to a large balcony & lawned gardens
- Large in-ground pool with water glimpses and overlook

3 📭 1 🖺 4 🗪

**Price** : \$ 2,080,000 **Land Size** : 834.7 sqm