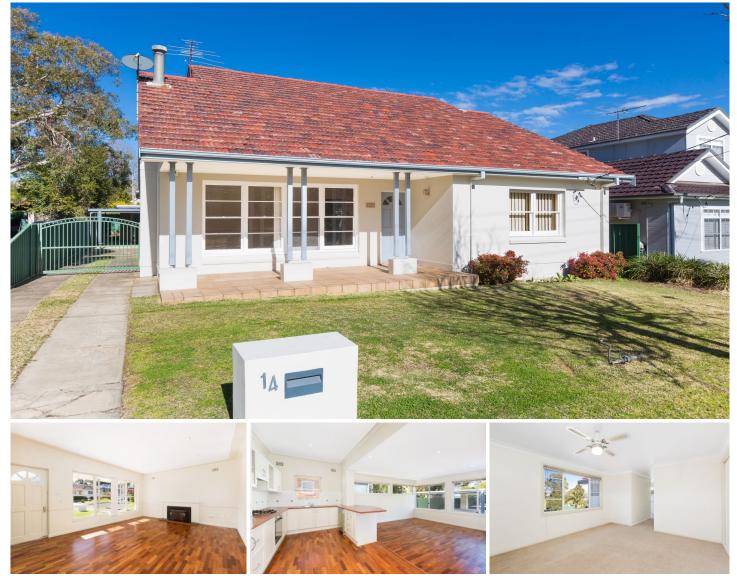

14 Yuruga Avenue Caringbah NSW

Located in a desirable family friendly cul-de-sac just minutes to local schools, shops and cafes, this wonderful family home offers beautifully presented spacious interiors.

- 4 good size bedrooms (3 with built-in wardrobes)
- Main bedroom features an ensuite and adjoining study
- Modern gas kitchen with breakfast bar & dishwasher
- Spacious lounge room & large separate dining room
- Neat bathrooms, internal laundry & storage space
- Sun-drenched timber deck leading to level grassed yard
- Double carport + additional parking & workshop area
- Walk to local parks, schools, shops, cafes & transport