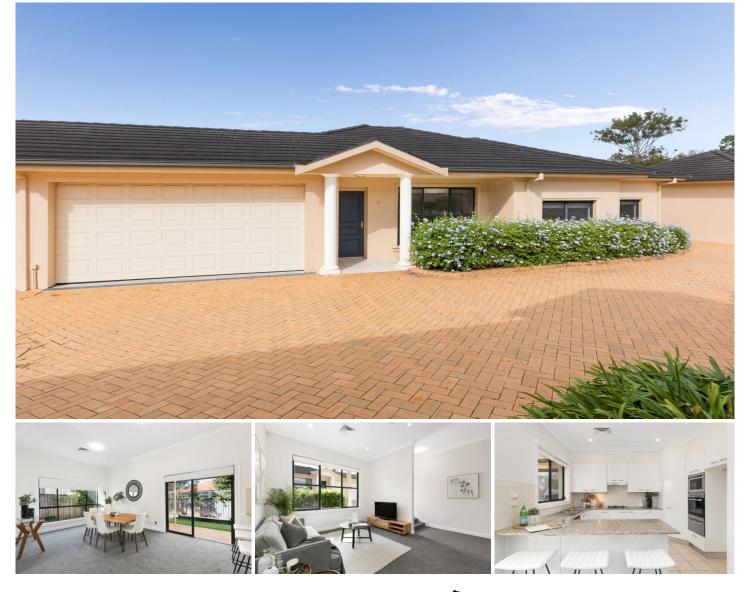

## 2/44-46 Epacris Avenue Caringbah South NSW

Set within a well-maintained boutique development of only six, this refreshingly spacious and immaculately presented villa offers comfort, convenience and the ultimate low maintenance lifestyle. Freshly painted and newly carpeted throughout, the interiors are light-filled and welcoming while the fabulous rear courtyard with covered entertaining is a peaceful sanctuary to unwind for the day.

- Flowing interiors reveal open plan living areas with high ceilings

## 3 🛤 2 🚔 2 🛱

- Price : \$ 1,580,000
- Land Size : 269 sqm View : https://ww

: https://www.gibsonpartners.com/sale/nsw/s utherland/caringbah-south/residential/villa/7 973272

Ivan Lampret 02 9523 1333

Karla Madgwick 02 9523 1333