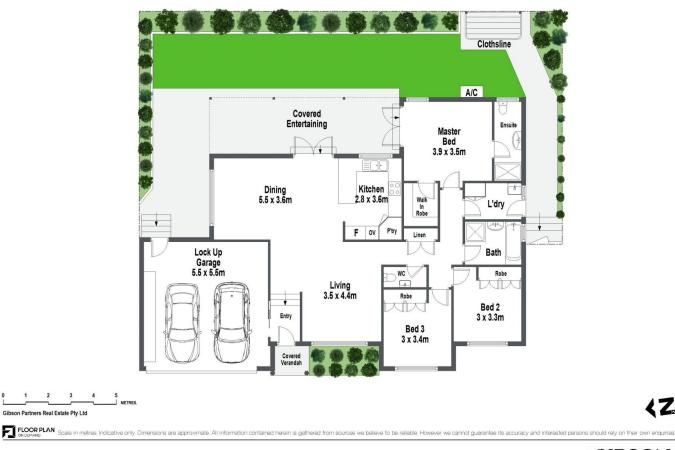

## 3 🛤 2 🚔 2 🛱

- Price : \$ 1,580,000
- Land Size : 269 sqm View : https://ww

: https://www.gibsonpartners.com/sale/nsw/s utherland/caringbah-south/residential/villa/7 973272

Ivan Lampret 02 9523 1333

Karla Madgwick 02 9523 1333