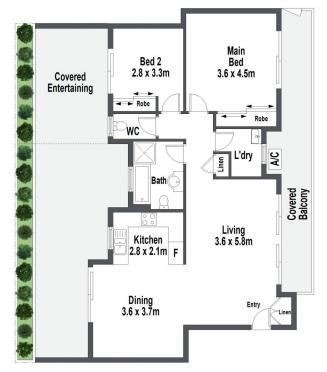

## 2/90 Elouera Road Cronulla NSW

Situated on the ground floor of a well-maintained security block just 150m from Cronulla's beaches, this two-bedroom apartment presents the ultimate villa style living. Boasting an oversized balcony with private access and a north facing courtyard with covered entertaining, this unique property also offers the benefits of two single lock up garages.

A sound investment or perfect downsizing opportunity, this apartment is conveniently located near Cronulla's mall, providing various shop, eatery and transport options.

- Open plan lounge and dining areas flow seamlessly
- Granite kitchen with dishwasher and gas cook top
- Bedrooms feature fresh carpet, BIR's, ceiling fans
- Main bathroom features bathtub, additional toilet

2 📭 1 🖺 2 🗬

**Price:** \$1,315,000

**View**: https://www.gibsonpartners.com/sale/nsw/sutherl and/cronulla/residential/apartment/7974325

Chris Walsh 02 9523 1333

**GROUND FLOOR** 

0 1 2 3 4 5
METRES

2/90 Elouera Road ,Cronulla