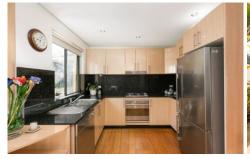

A sound investment or perfect downsizing opportunity, this apartment is conveniently located near Cronulla's mall, providing various shop, eatery and transport options.

- Open plan lounge and dining areas flow seamlessly
- Granite kitchen with dishwasher and gas cook top
- Bedrooms feature fresh carpet, BIR's, ceiling fans
- Main bathroom features bathtub, additional toilet