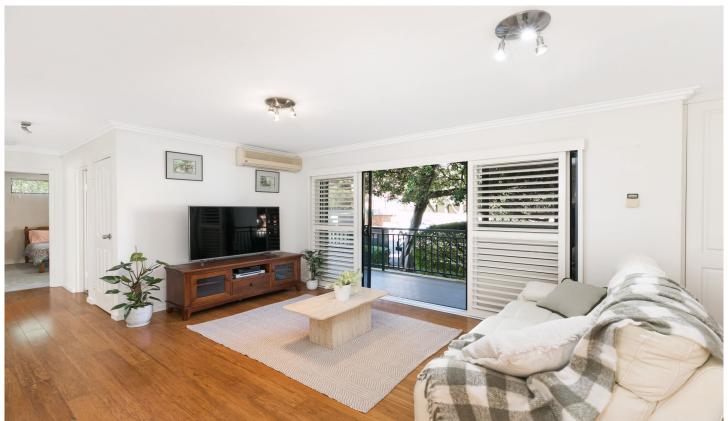

## 2/90 Elouera Road Cronulla NSW

Situated on the ground floor of a well-maintained security block just 150m from Cronulla's beaches, this two-bedroom apartment presents the ultimate villa style living. Boasting an oversized balcony with private access and a north facing courtyard with covered entertaining, this unique property also offers the benefits of two single lock up garages.

A sound investment or perfect downsizing opportunity, this apartment is conveniently located near Cronulla's mall, providing various shop, eatery and transport options.

- Open plan lounge and dining areas flow seamlessly
- Granite kitchen with dishwasher and gas cook top
- Bedrooms feature fresh carpet, BIR's, ceiling fans
- Main bathroom features bathtub, additional toilet