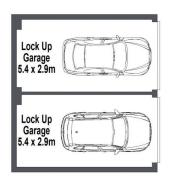

## 2/90 Elouera Road Cronulla NSW

Situated on the ground floor of a well-maintained security block just 150m from Cronulla's beaches, this two-bedroom apartment presents the ultimate villa style living. Boasting an oversized balcony with private access and a north facing courtyard with covered entertaining, this unique property also offers the benefits of two single lock up garages.

2 📭 1 🖺 2 🗬

**Price:** \$1,315,000

**View**: https://www.gibsonpartners.com/sale/nsw/sutherl and/cronulla/residential/apartment/7974325

Chris Walsh 02 9523 1333

**GROUND FLOOR** 

0 1 2 3 4 5
METRES

2/90 Elouera Road ,Cronulla