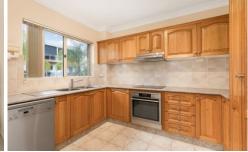

- Combined lounge and dining flows to an undercover balcony
- Two good-sized bedrooms featuring built-in-robes
- Kitchen with Miele dishwasher, induction cook top and pyrolytic oven

2 📭 1 📛 1 🖨

Price: \$1,050,000