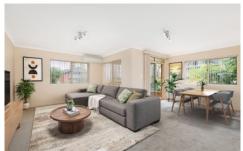

- Combined lounge and dining flows to an undercover balcony
- Two good-sized bedrooms featuring built-in-robes
- Kitchen with Miele dishwasher, induction cook top and pyrolytic oven

2 📭 1 📛 1 🖨

Price: \$1,050,000