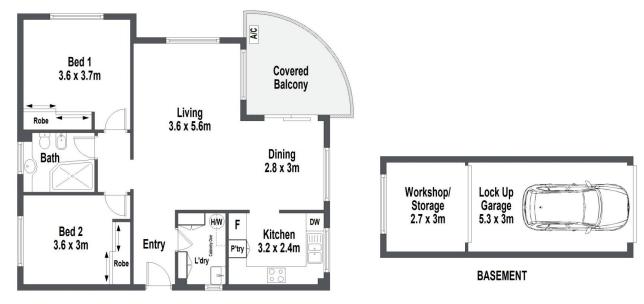

## 3/25-27 Croydon Street Cronulla NSW

Positioned on the first floor of a well-maintained security complex exclusive of any common walls, this two-bedroom apartment offers ultra-convenience located just minutes from Cronulla's beaches, eateries, shops and transport.

An ideal investment or a first homeowner opportunity, this property also provides light-filled interiors flowing out to a good-sized private balcony and one and a half car garage configured to provide the option of an oversized lock up storage room.

- Combined lounge and dining flows to an undercover balcony
- Two good-sized bedrooms featuring built-in-robes
- Kitchen with Miele dishwasher, induction cook top and pyrolytic oven

2 📭 1 📛 1 🖨

Price: \$1,050,000