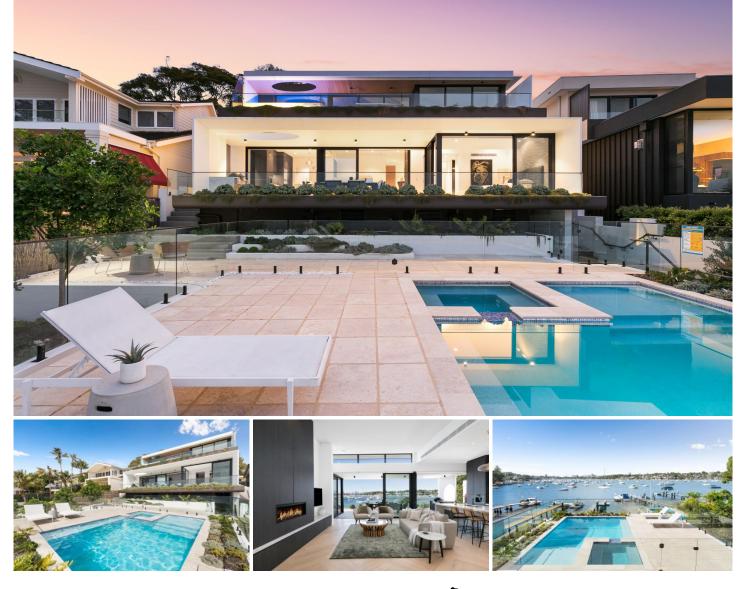

## 14A Bulls Road Burraneer NSW

Prepare to be enchanted by the magnificence, beauty, and awe-inspiring vistas offered by this privileged north-east facing deep waterfront residence nestled in the highly coveted Burraneer peninsula. Crafted with precision and redefining waterfront opulence, it displays modern architecture of contemporary lines and natural materials, state-of-the-art technology, and the utmost bespoke features.

No expense spared, the meticulously considered floor plan features three bedrooms, multiple living and entertainment zones and private lift directly into your home from your double car garage on the basement level, all while reveling in the awe-inspiring, uninterrupted panoramas of Gunnamatta Bay from within the home, down by the swimming pool or deepwater jetty.

## 3 🛤 2 🏪 2 🛱

- Price : Expressions of Interest
- Land Size : 451 sqm
- View : https://www.gibsonpartners.com/sale/nsw/s utherland/burraneer/residential/semi-detach ed/7975783

Adam Wilkinson 02 9523 1333