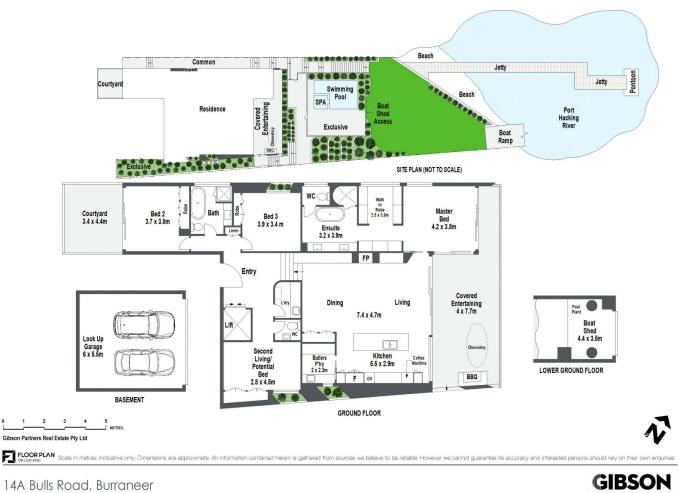

No expense spared, the meticulously considered floor plan features three bedrooms, multiple living and entertainment zones and private lift directly into your home from your double car garage on the basement level, all while reveling in the awe-inspiring, uninterrupted panoramas of Gunnamatta Bay from within the home, down by the swimming pool or deepwater jetty.