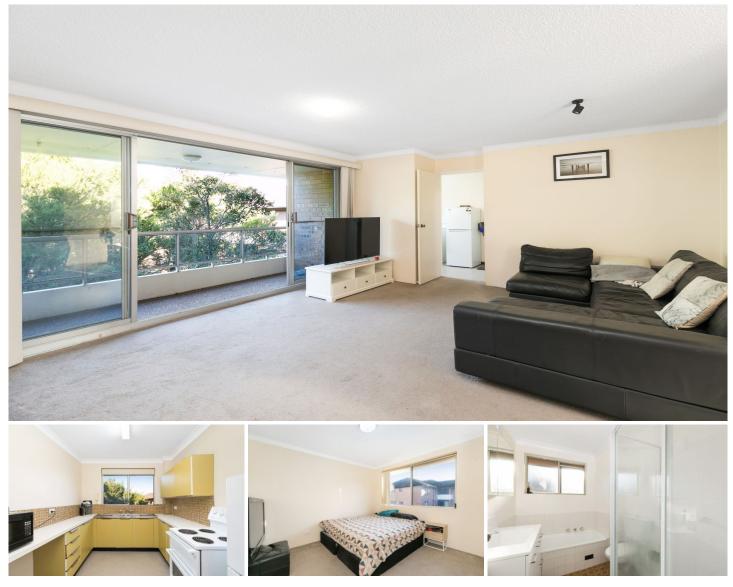

## 41/1-9 Warburton Street Gymea NSW

Perfectly positioned within a security complex, this well presented two bedroom apartment is ideally convenient to nearby shops, cafes and transport.

- Two generous bedrooms, main with BIR
- Spacious combined lounge & dining area
- Good sized balcony with lush leafy outlook
- Neat kitchen & bathroom with shower & bath
- Internal laundry with dryer and storage space
- Extra large double lock-up garage