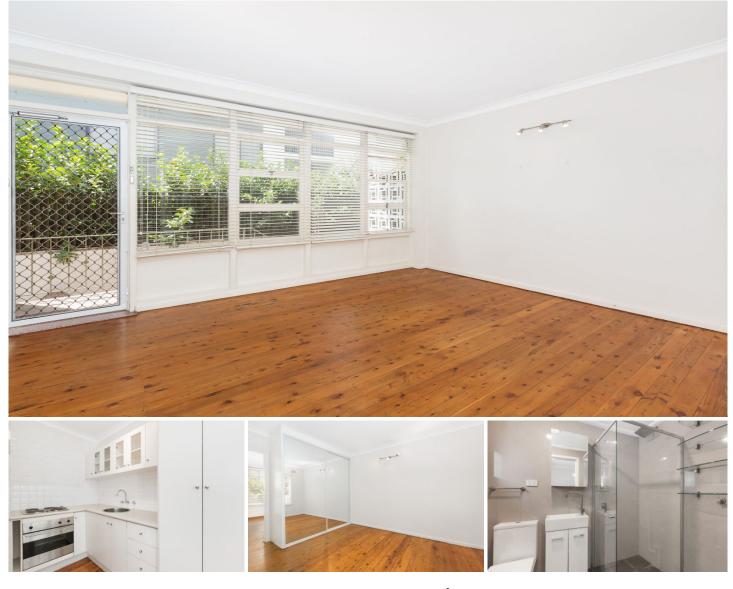

## 3/709 Kingsway Gymea NSW

Perfectly positioned on the ground floor, this well maintained one bedroom apartment is just metres to Gymea shopping village & transport options.

- Light filled interiors flow throughout
- Good sized bedroom with mirrored BIR
- Neat kitchen with s/steel appliances
- Immaculate bathroom with laundry facilities
- Polished timber floorboards throughout