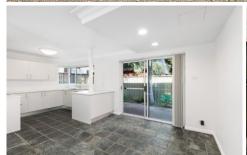

- -Three generous sized bedrooms, all feature new ceiling fans and BIRs
- Master bedroom offers a walk-in-robe and brand new ensuite
- New kitchen with double sink, induction cooktop and dishwasher
- Freshly painted and carpeted throughout, new vertical and roller blinds
- Brand new main bathroom, additional toilet located downstairs
- Enclosed yard features grassed and paved areas ideal for