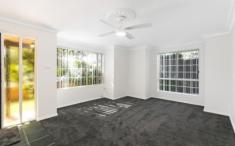

- -Three generous sized bedrooms, all feature new ceiling fans and BIRs
- Master bedroom offers a walk-in-robe and brand new ensuite
- New kitchen with double sink, induction cooktop and dishwasher
- Freshly painted and carpeted throughout, new vertical and roller blinds
- Brand new main bathroom, additional toilet located downstairs
- Enclosed yard features grassed and paved areas ideal for