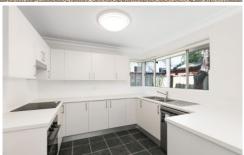

- -Three generous sized bedrooms, all feature new ceiling fans and BIRs
- Master bedroom offers a walk-in-robe and brand new ensuite
- New kitchen with double sink, induction cooktop and dishwasher
- Freshly painted and carpeted throughout, new vertical and roller blinds
- Brand new main bathroom, additional toilet located downstairs
- Enclosed yard features grassed and paved areas ideal for