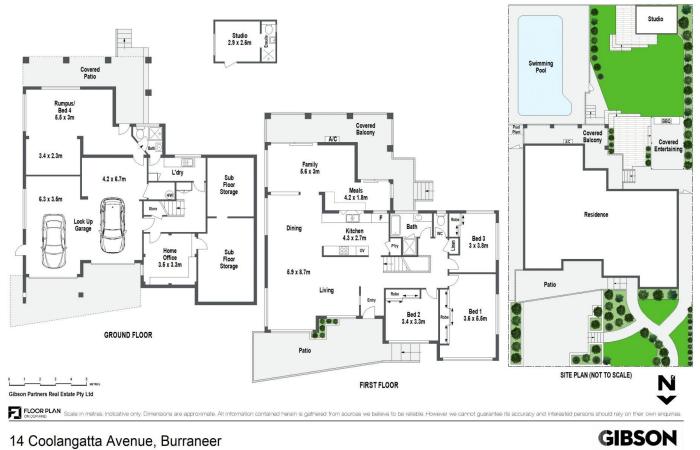

## 14 Coolangatta Avenue Burraneer NSW

Highset and immersed in breathtaking views of Gunnamatta Bay, this substantial North facing brick family home unfolds over a flexible dual level layout, offering generous living and entertaining areas, plentiful accommodation, large level lawn and inground pool framed by pristine water views.

Occupying approx. 651sqm of prime waterside land, providing incredible potential to personalise and further capitalise on its prestigious cul-de-sac address placed within approx. 250m to the Royal Motor Yacht Club and convenient to village shops, bus and train services as well as local schools.

## 4 🛤 2 🚔 2 🚘

Land Size : 651 sqm

View : https://www.gibsonpartners.com/sale/nsw/s utherland/burraneer/residential/house/7981 315

Adam Wilkinson 02 9523 1333

Farrah Tidmarsh 02 9523 1333

14 Coolangatta Avenue, Burraneer