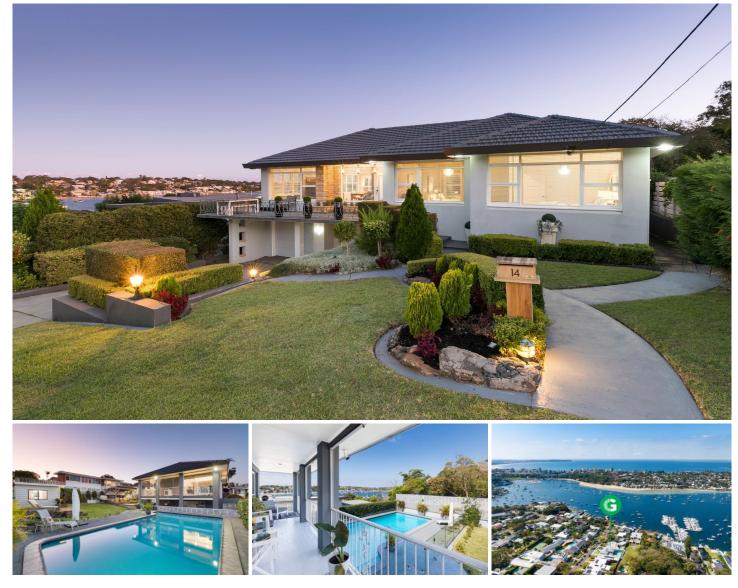

## 14 Coolangatta Avenue Burraneer NSW

Highset and immersed in breathtaking views of Gunnamatta Bay, this substantial North facing brick family home unfolds over a flexible dual level layout, offering generous living and entertaining areas, plentiful accommodation, large level lawn and inground pool framed by pristine water views.

Occupying approx. 651sqm of prime waterside land, providing incredible potential to personalise and further capitalise on its prestigious cul-de-sac address placed within approx. 250m to the Royal Motor Yacht Club and convenient to village shops, bus and train services as well as local schools.

- Versatile choice of formal and informal living spaces with views

## 4 🛤 2 🚔 2 🚘

Land Size : 651 sqm

View : https://www.gibsonpartners.com/sale/nsw/s utherland/burraneer/residential/house/7981 315

Adam Wilkinson 02 9523 1333

Farrah Tidmarsh 02 9523 1333

14 Coolangatta Avenue, Burraneer