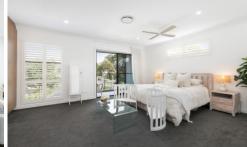

- Substantial Solar System installed on roof
- Open plan living and dining flows to a generously sized backyard
- Covered alfresco entertaining with built-in cabinetry and BBQ
- Galley kitchen features Smeg gas cook-top, oven and integrated microwave
- Lower level enjoys a second living area or fifth bedroom
- Four spacious bedrooms with BIRs, ducted AC and