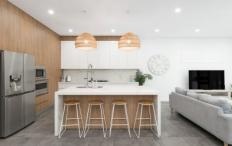

- Substantial Solar System installed on roof
- Open plan living and dining flows to a generously sized backyard
- Covered alfresco entertaining with built-in cabinetry and BBQ
- Galley kitchen features Smeg gas cook-top, oven and integrated microwave
- Lower level enjoys a second living area or fifth bedroom
- Four spacious bedrooms with BIRs, ducted AC and