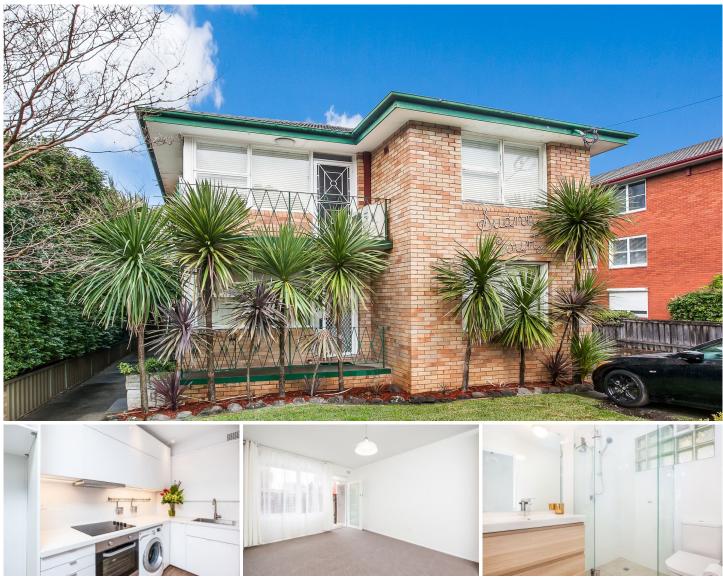

4/30 Croydon Street Cronulla NSW

Superbly located at the rear of a well-maintained boutique development, this first floor contemporary apartment boasts the ultimate coastal lifestyle and is a short level stroll to Cronulla's beaches, shops and eateries.

- Contemporary light filled interiors flow seamlessly throughout

- Modern stone kitchen with ample storage and space for a washing machine

- Two good-sized bedrooms with built-in robes, high ceilings

- Stylish bathroom, shared laundry facilities within building

- Situated on the first floor with balcony plus an undercover carport

- Short stroll to Cronulla Central, beaches, cafes & transport

Chris Malliate 02 9523 1333

View : https://www.gibsonpartners.com/lease/nsw/suther