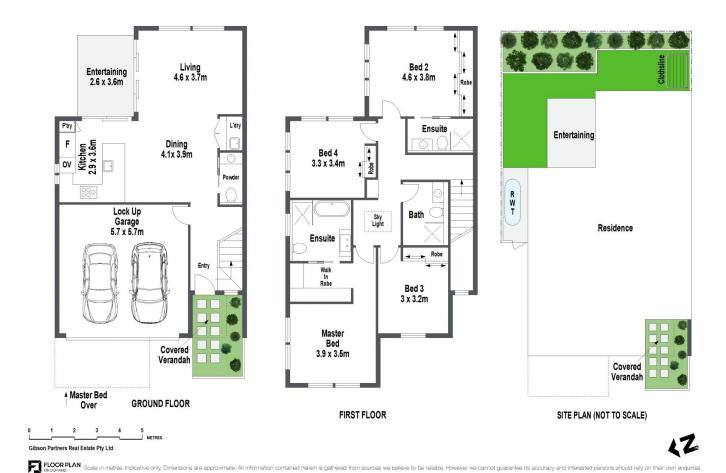

## 2/221 Burraneer Bay Road Caringbah South NSW

Opulent and architectural in its design, this brand new four-bedroom townhouse offers the ideal balance of comfort and luxury living at its finest. Immaculately presented interiors flow through a well thought out dual-level floor plan, featuring a double lock up garage and versatile paved and grassed yard perfect for indoor/outdoor living.

Positioned within a newly established boutique development in the highly sought after Caringbah South area, this unique home is also convenient to local schools, shops and transport options as well as a short commute to Cronulla's beaches.