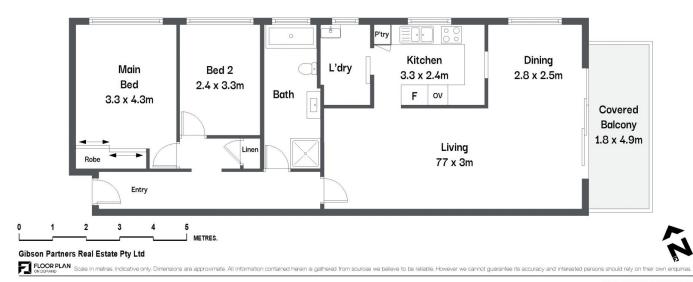

## 1/38 Ewos Parade Cronulla NSW

Situated on the first floor of a well-maintained security complex, this two-bedroom apartment boasts beachside living located moments from The Esplanade and convenient to Cronulla's beaches, restaurants, shops and cafes.

An ideal first homeowner opportunity or sound investment with a tenant already in place, this property also offers a good-sized covered balcony with a tranquil leafy outlook providing a peaceful yet convenient lifestyle.

- Combined lounge and dining flows to an undercover balcony
- Two good-sized bedrooms, main bedroom features built-in-robe
- Kitchen with single drawer dishwasher and electric cook