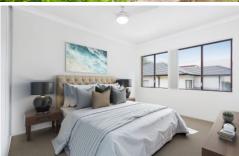

- Combined lounge and dining flows to an undercover balcony
- Two good-sized bedrooms, main bedroom features built-in-robe
- Kitchen with single drawer dishwasher and electric cook