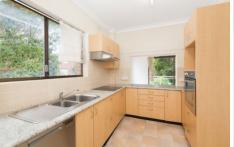

- Combined lounge and dining flows to an undercover balcony
- Two good-sized bedrooms, main bedroom features built-in-robe
- Kitchen with single drawer dishwasher and electric cook