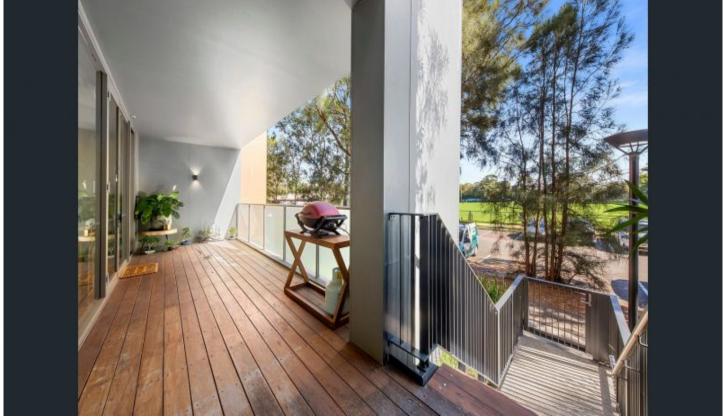

- Well-appointed open plan layout flows freely to a sunny balcony
- Modern kitchen with dishwasher and gas cooktop, internal laundry
- Two bedrooms with built-in robes, master bedroom features ensuite
- Entertaining balcony, intercom, study area, car space and storage cage
- Secure resort style complex providing access to pools & gym