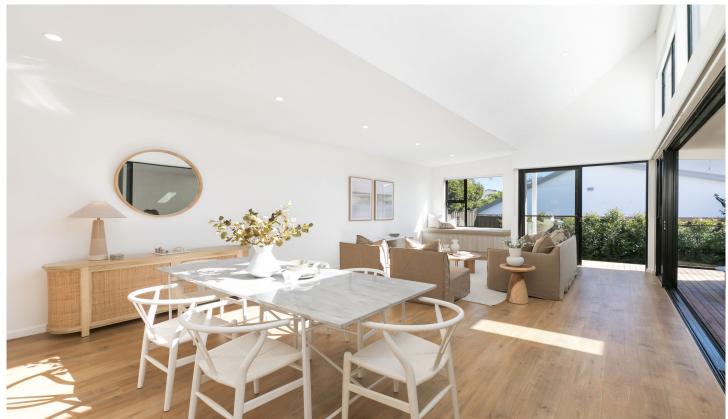

## 23B Dolans Road Woolooware NSW

Architecturally designed and immaculately presented, this impressive duplex sets a high benchmark for quality, comfort and detail flaunting crisp coastal finishes, raked ceilings, oversized windows and glass sliders that illuminate this home in natural northern light and brilliance.

- Open plan living area features raked ceilings and flows effortlessly outdoors
- Gourmet stone island kitchen boasts translucent splash

3 🗀 2 🔓 2 🚘

Price : For Sale Land Size : 290 sqm

View: https://www.gibsonpartners.com/sale/nsw/s