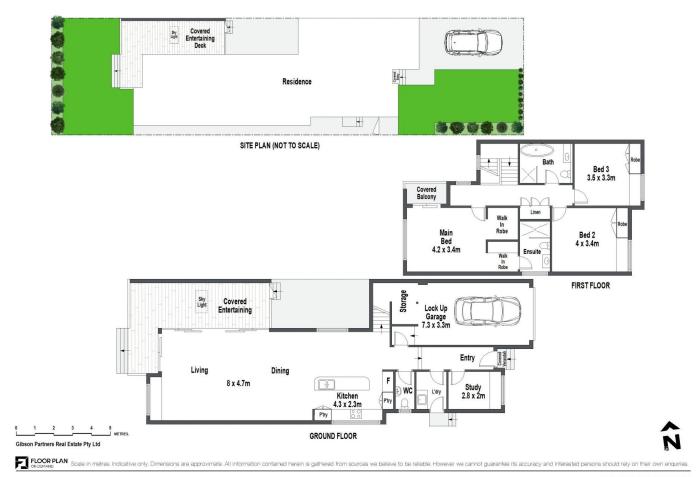

## 23B Dolans Road Woolooware NSW

Architecturally designed and immaculately presented, this impressive duplex sets a high benchmark for quality, comfort and detail flaunting crisp coastal finishes, raked ceilings, oversized windows and glass sliders that illuminate this home in natural northern light and brilliance.

With a focus on seamless indoor/outdoor integration and low maintenance living, this wonderful home resides among the family-friendly suburb of Woolooware convenient to local parks, schools, buzzing cafes, transport links and within a short drive to Cronulla's picturesque beaches.

- Open plan living area features raked ceilings and flows effortlessly outdoors
- Gourmet stone island kitchen boasts translucent splash

3 🗀 2 🔓 2 🚘

Price : For Sale Land Size : 290 sqm

View: https://www.gibsonpartners.com/sale/nsw/s